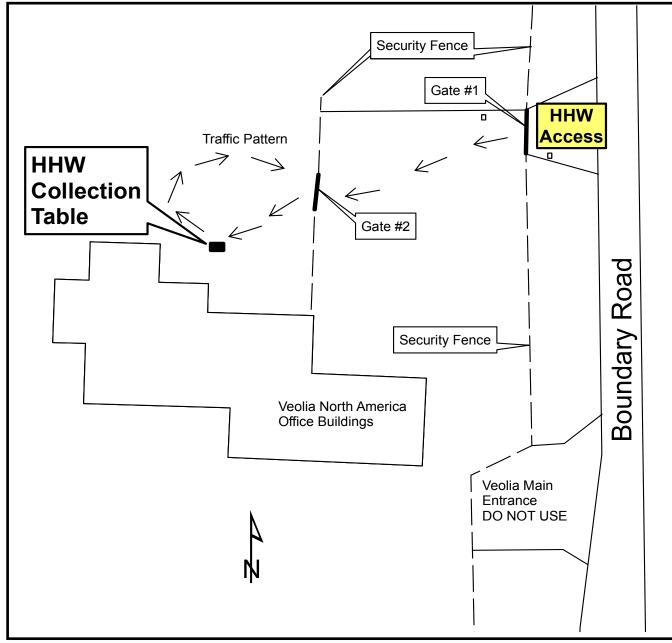

## What to Expect Upon Arrival:

- 1. Enter at "HHW Access" 2 blocks South of County Line Rd. Northern most entrance.
- 2. If Gate #1 is Closed press "Call" button, mention you have **HHW**.
- 3. Drive slowly, follow cones & signs thru Gate #2.
- 4. Veolia staff will greet you at the collection table.
- 5. Provide registration receipt.
- 6. For fastest service & courtesy to others, pack items in boxes that can be recycled on site.